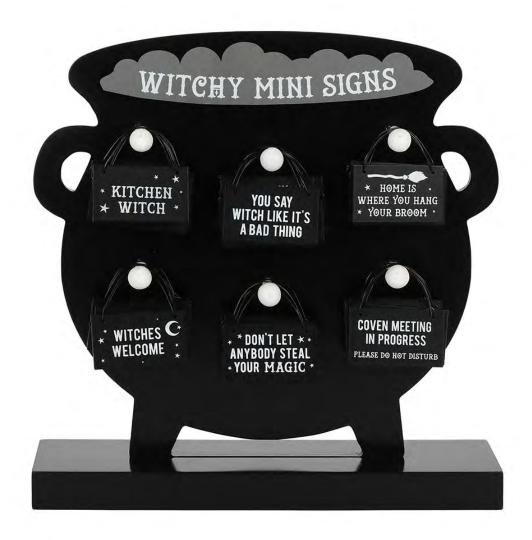

### **Product Description**

These petite, witchy hanging signs may be small, but they still manage to cast their spell on anyone who passes. Phrasesinclude; 'You say witch like it's a bad thing', 'Don't let anyone steal your magic', 'Home is where you hang your broom','Kitchen witch', 'Coven meeting in progress' and 'Witches welcome'. Sold in multiples of 36 on a matching cauldron shapeddisplay. Designed by us and exclusive to our bestselling Black Magic range.

The product is manufactured in China

**Product Dimensions:** 

H: 25.5cm x W: 25cm x D: 8cm

**Product Weight:** 

700g

**Product Materials:** 

MDF

**Packaging Materials:** 